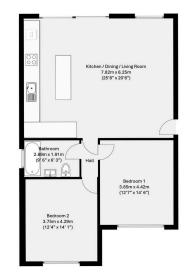

## 🍋 2 🕒 1 🚘 1

Total floor area – 91.7 sq.-m. (987 sq.ft.) approx. This floor plan is for illustrative purposes only. It is not drawn to scale. Any measurements, floor areas (including any total floor area), opening and drivintation are appoarmants. No details are guaranteide, they cannot be villed upon for any purpose, and they do not from part of any agreement. Not adult by its taken for any encourse, on cannot cannot be used upon to see inspaces, and they do not form part of any agreement. Not public its taken for any encourse, on cannot cannot be used upon to see inspacetoris