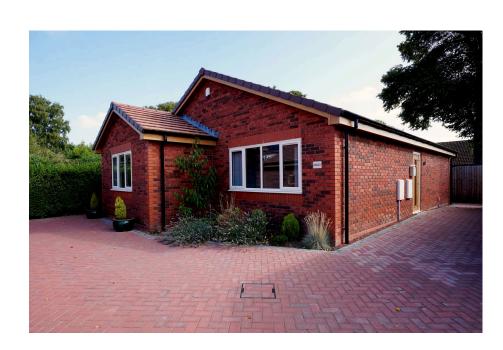

## Crewe Road, Shavington, CW2 5AJ Offers In Region Of £325,000

- Detached bungalow New Build
- Open Plan Kitchen, Dining living
- Underfloor Heating
- Large Rear Garden
- 9 Year Warranty

Two double Bedrooms

## • Single Detached Garage

Prepare to be IMPRESSED with this Stunning NEW BUILD BUNGALOW, ONE of TWO available, finished to an extremely high standard throughout, low maintenance, single detached garage and modern living. B Energy Efficiency.