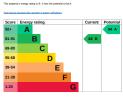

English Cymraeg

ertificate (EPC) - Find an energy certificat

Total floor area 73 square metres
Rules on letting this property

eries can be let if they have an energy rating from A to G.

Energy rating and score

03/09/2024, 11:58

graph those this property's current and potential energy rating. perfect get a staffing from A (beef) to G (perrol) and a score. The better the rating and score, the lower your energy bills a properties in England and Wales:

the average energy rating is D
 the average energy score is 60

Breakdown of property's energy performance

eXp World UK Ltd is a registered company at Corporation Service Company (UK) Limited, 5 Churchill Place, 10th Floor, London, United Kingdom, E14 5HU. Registered company number is 12016573. VAT Registration Number is 327 4120 29