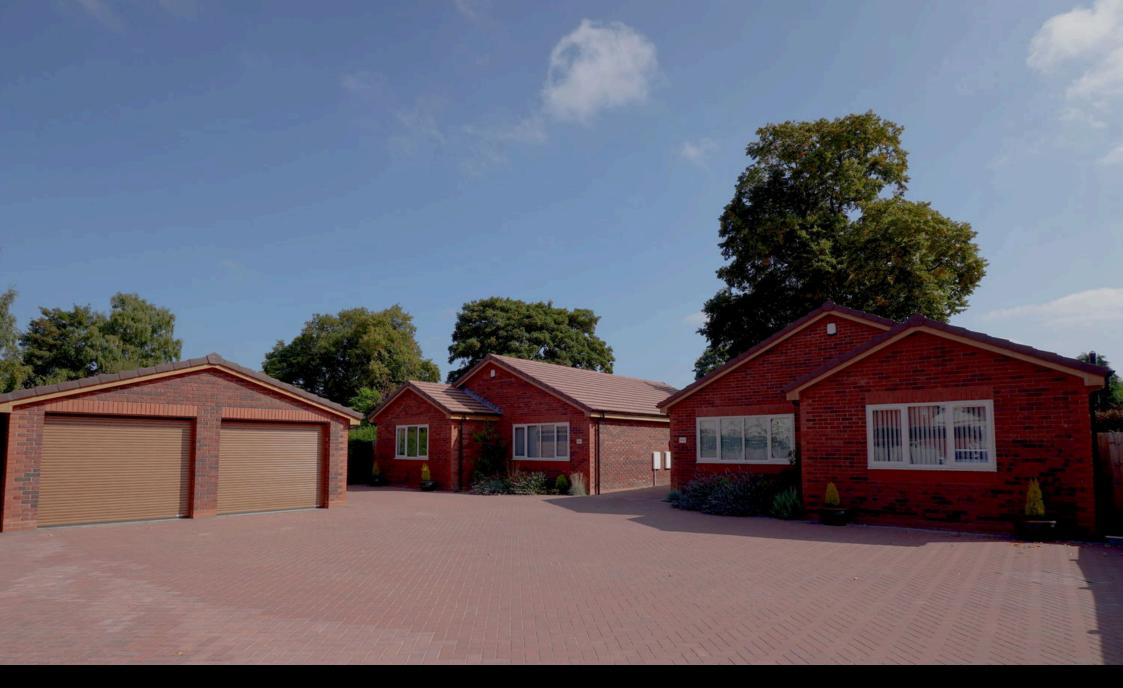

## Crewe Road, Shavington, CW2 5AJ Offers In Region Of £325,000

- Detached bungalow New Build
- Open Plan Kitchen, Dining living
- Underfloor Heating
- Large Rear Garden
- 9 Year Warranty

Two double Bedrooms

## • Single Detached Garage

Prepare to be IMPRESSED with this Stunning NEW BUILD BUNGALOW, ONE of TWO available, finished to an extremely high standard throughout, low maintenance, single detached garage and modern living. B Energy Efficiency.